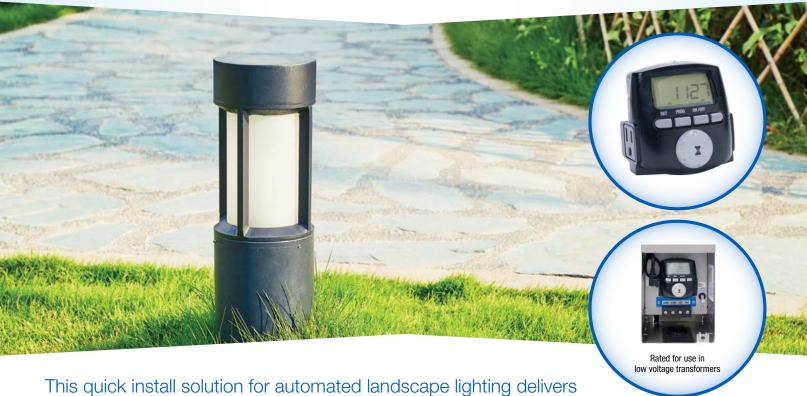

## Digital Astronomic Landscape Timer

Keep your customers happy with programming ease and timing accuracy.

This quick install solution for automated landscape lighting delivers energy savings and long-lasting accuracy.

## **Fast, Convenient Programmability**

Set up and install this timer in five minutes or less using preprogrammed ON at dusk and OFF at dawn scheduling, or tailor a program to meet a specific application need. Additional design features include:

- Factory set AUTO DST option takes the hassle out of Daylight Saving Time adjustments
- One push, programming override for homeowner convenience
- Rated for use in low voltage transformers up to 1200 W
- An operating temperature range of -40° F to 122° F (-40° C to 50° C) for steady performance in all types of climates
- Two included LR44 batteries retain the correct time and settings for up to three months without power
- Use with UL Certified Type 3R enclosure (sold separately)